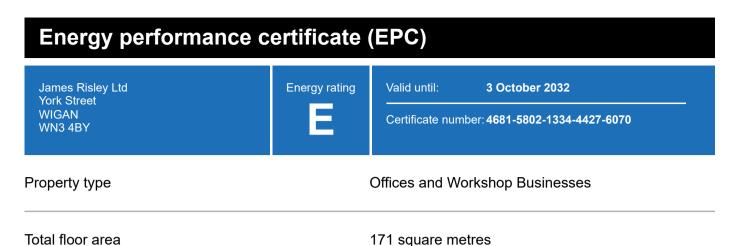

## Rules on letting this property

Properties can be let if they have an energy rating from A+ to E.

# **Energy efficiency rating for this property**

This property's current energy rating is E.



Properties are given a rating from A+ (most efficient) to G (least efficient).

Properties are also given a score. The larger the number, the more carbon dioxide (CO2) your property is likely to emit.

## How this property compares to others

Properties similar to this one could have ratings:

If newly built



If typical of the existing stock

2 | A

## Breakdown of this property's energy performance

| Main heating fuel                          | Grid Supplied Electricity       |
|--------------------------------------------|---------------------------------|
| Building environment