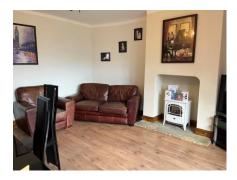

#### **Description**

The subject provides for a detached dwelling house which incorporates an integral commercial retail space. The residential part of the property includes living room, dining room, kitchen, utility and conservatory. On the 1<sup>st</sup> floor are 4 bedrooms, bathroom, WC and shower room. The commercial space is access from the residential part which offers a retail sales area along with a workspace/preparation area. The property is set within a reasonable sized plot with good sized rear garden, a lawned front garden, driveway and detached garage.

| Residential<br>Element | Living Room, Dining Room, Kitchen, Utility, Conservatory, 4 bedrooms, Bathroom, WC and Shower room |
|------------------------|----------------------------------------------------------------------------------------------------|
| Commercial<br>Element  | Sales Retail Area, Workshop/Preparation Area                                                       |