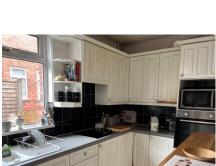

#### **Description**

The subject provides for a detached dwelling house which incorporates an integral commercial retail space. The residential part of the property includes living room, dining room, kitchen, utility and conservatory. On the 1<sup>st</sup> floor are 4 bedrooms, bathroom, WC and shower room. The commercial space is access from the residential part which offers a retail sales area along with a workspace/preparation area. The property is set within a reasonable sized plot with good sized rear garden, a lawned front garden, driveway and detached garage.

| Residential<br>Element | Living Room, Dining Room, Kitchen, Utility, Conservatory, 4 bedrooms, Bathroom, WC and Shower room |
|------------------------|----------------------------------------------------------------------------------------------------|
| Commercial<br>Element  | Sales Retail Area, Workshop/Preparation Area                                                       |