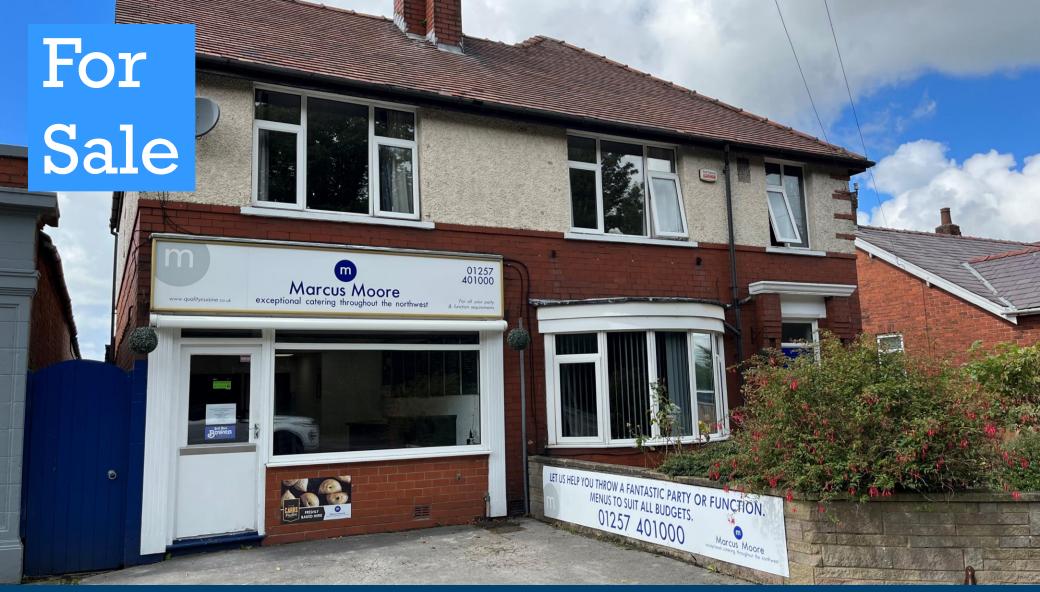

### **108 Pilling Lane**

**Chorley PR7 3EE** 

Part commercial, part residential property

#### **Description**

The subject provides for a detached dwelling house which incorporates an integral commercial retail space. The residential part of the property includes living room, dining room, kitchen, utility and conservatory. On the 1<sup>st</sup> floor are 4 bedrooms, bathroom, WC and shower room. The commercial space is access from the residential part which offers a retail sales area along with a workspace/preparation area. The property is set within a reasonable sized plot with good sized rear garden, a lawned front garden, driveway and detached garage.