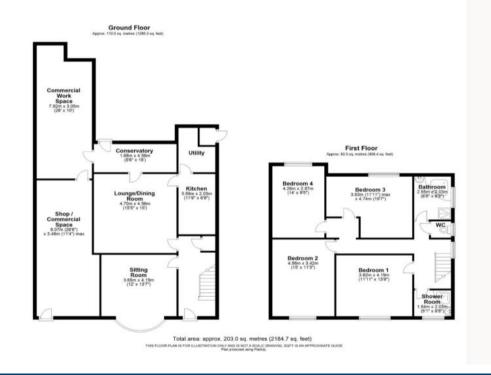

#### **Description**

The subject provides for a detached dwelling house which incorporates an integral commercial retail space. The residential part of the property includes living room, dining room, kitchen, utility and conservatory. On the 1<sup>st</sup> floor are 4 bedrooms, bathroom, WC and shower room. The commercial space is access from the residential part which offers a retail sales area along with a workspace/preparation area. The property is set within a reasonable sized plot with good sized rear garden, a lawned front garden, driveway and detached garage.

#### **Accommodation**

The property provides for 203 sqm (2,185 sqft) of accommodation across both residential and commercial aspects of the building (not including the detached garage).

The property provides for the following accommodation:

| Residential<br>Element | Living Room, Dining Room, Kitchen, Utility, Conservatory, 4 bedrooms, Bathroom, WC and Shower room |
|------------------------|----------------------------------------------------------------------------------------------------|
| Commercial<br>Element  | Sales Retail Area, Workshop/Preparation Area                                                       |