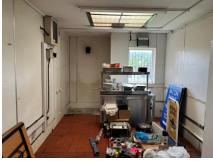

#### **Description**

The subject provides for a detached dwelling house which incorporates an integral commercial retail space. The residential part of the property includes living room, dining room, kitchen, utility and conservatory. On the 1<sup>st</sup> floor are 4 bedrooms, bathroom, WC and shower room. The commercial space is access from the residential part which offers a retail sales area along with a workspace/preparation area. The property is set within a reasonable sized plot with good sized rear garden, a lawned front garden, driveway and detached garage.

| Residential<br>Element | Living Room, Dining Room, Kitchen, Utility, Conservatory, 4 bedrooms, Bathroom, WC and Shower room |
|------------------------|----------------------------------------------------------------------------------------------------|
| Commercial<br>Element  | Sales Retail Area, Workshop/Preparation Area                                                       |