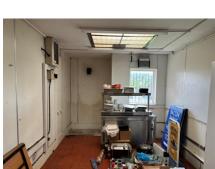

#### **Description**

The subject provides for a detached dwelling house which incorporates an integral commercial retail space. The residential part of the property includes living room, dining room, kitchen, utility and conservatory. On the 1<sup>st</sup> floor are 4 bedrooms, bathroom, WC and shower room. The commercial space is access from the residential part which offers a retail sales area along with a workspace/preparation area. The property is set within a reasonable sized plot with good sized rear garden, a lawned front garden, driveway and detached garage.

| Residential<br>Element | Living Room, Dining Room, Kitchen, Utility, Conservatory, 4 bedrooms, Bathroom, WC and Shower room |
|------------------------|----------------------------------------------------------------------------------------------------|
| Commercial<br>Element  | Sales Retail Area, Workshop/Preparation Area                                                       |