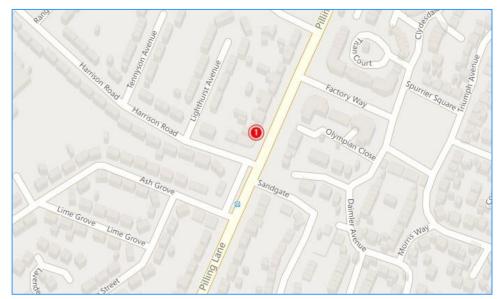

#### Location

The property is located in a predominately residential location approximately ½ mile south of Chorley town centre. The subject property has residential dwellings to one side and commercial properties on the other. Other commercial occupiers in the immediate vicinity include newsagents and hair and beauty salon.

Pilling Lane benefits from a high volume of passing traffic

\_\_\_\_\_