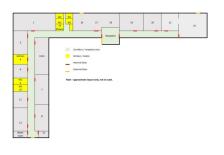

#### Description

Self-contained offices suites available on a multi-let site. One suite is available in the main building and one is the self-contained custom converted 20ft shipping contained. The container benefits full double glazing with access doors to the front and side. The units offer open plan office accommodation along with kitchen facilities and countryside views

#### Accommodation

|           | SQM   | SQ FT |
|-----------|-------|-------|
| Suite 2   | 21.00 | 226   |
| Container | 14.86 | 160   |