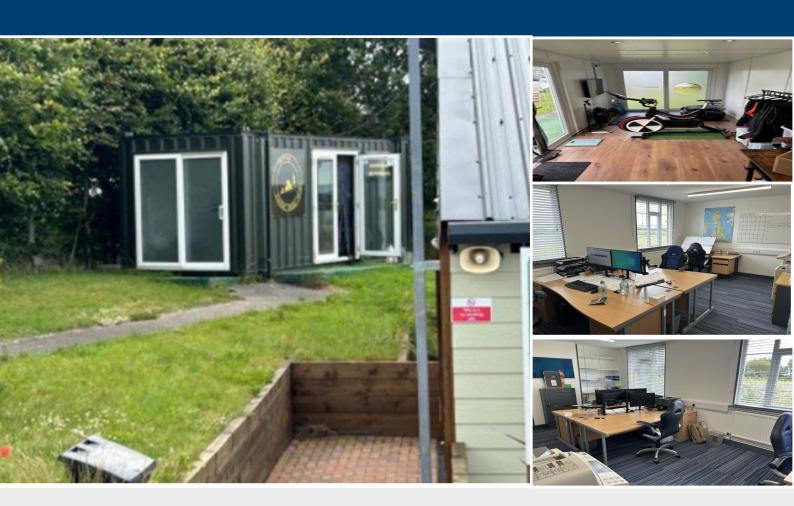

#### Description

Self-contained offices suites available on a multi-let site. One suite is available in the main building and one is the self-contained custom converted 20ft shipping contained. The container benefits full double glazing with access doors to the front and side. The units offer open plan office accommodation along with kitchen facilities and countryside views

#### Accommodation

|           | SQM   | SQ FT |
|-----------|-------|-------|
| Suite 2   | 21.00 | 226   |
| Container | 14.86 | 160   |

#### Rental

|           | RENTAL PCM |
|-----------|------------|
| Suite 2   | £500       |
| Container | £350       |