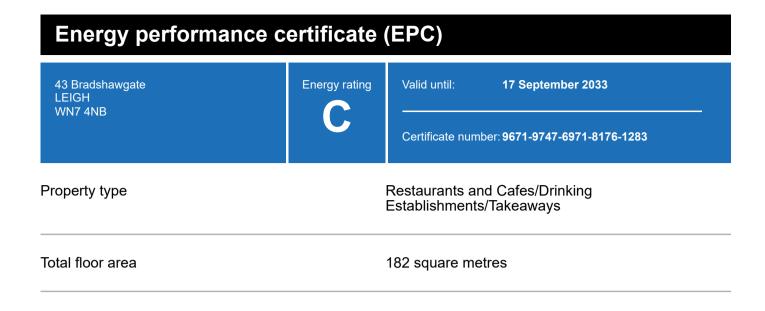

### **Energy rating and score**

This property's current energy rating is C.

Properties get a rating from A+ (best) to G (worst) and a score.

The better the rating and score, the lower your property's carbon emissions are likely to be.