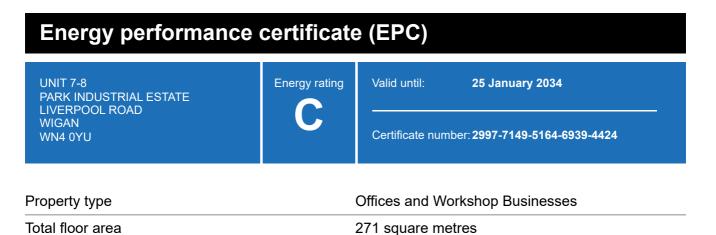

271 square metres

### **Energy rating and score**

This property's energy rating is C.

Properties get a rating from A+ (best) to G (worst) and a score.

The better the rating and score, the lower your property's carbon emissions are likely to be.