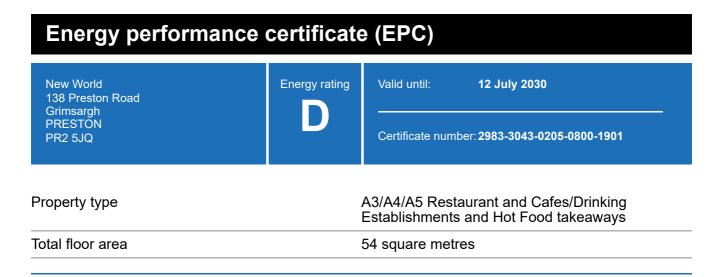

## **Energy rating and score**

This property's energy rating is D.

Properties get a rating from A+ (best) to G (worst) and a score.

The better the rating and score, the lower your property's carbon emissions are likely to be.