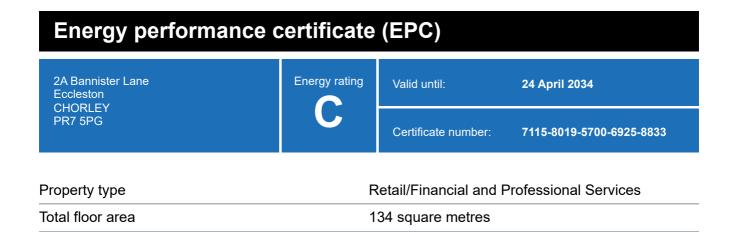

### **Energy rating and score**

This property's energy rating is C.

Properties get a rating from A+ (best) to G (worst) and a score.

The better the rating and score, the lower your property's carbon emissions are likely to be.