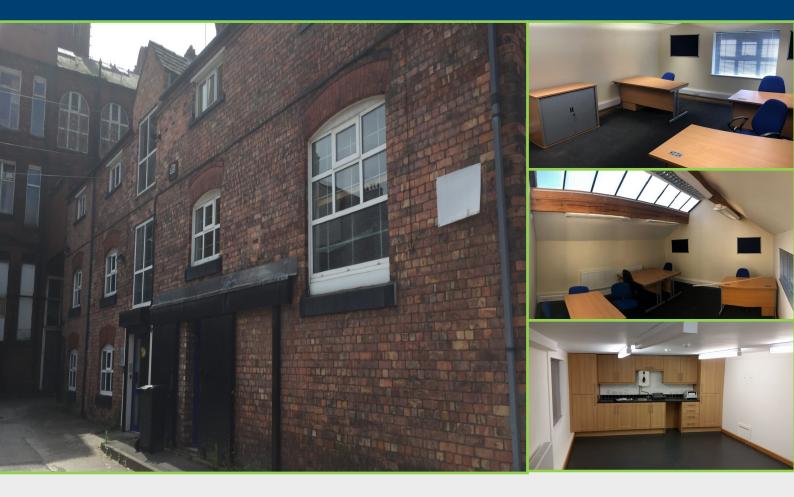

# The Granary, Foundary Yard, Wigan WN1 1DJ

Serviced offices
From 86 sqft

# **Description**

The property comprises a 3 storey quasidetached building providing self-contained, fully refurbished, office accommodation over all 3 floors with parking. The accommodation benefits UPVC double glazing and fluorescent strip lighting throughout with each office benefiting central heating, air conditioning, superfast broadband, instant telephone connectivity and call answering services. The offices share communal kitchen and welfare facilities. There is 24 hour access available to the offices with CCTV

## **Availability**

Current office suites available are as follows:

|                            | SQM   | SQ FT |
|----------------------------|-------|-------|
| Office 1<br>(2 - 5 people) | 30.00 | 323   |
| Office 2<br>(1 - 2 people) | 7.99  | 86    |
| Office 2<br>(1 - 2 people) | 7.99  | 86    |
| Office 6<br>(4 - 7 people) | 49.98 | 538   |