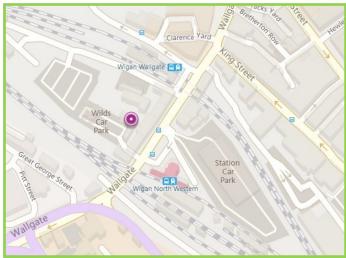

#### Location

The subject premises are located to the rear of buildings which front Wallgate in the heart of Wigan town centre close to both the towns national and regional railway stations and within walking distance to the main shopping area and all local amenities.