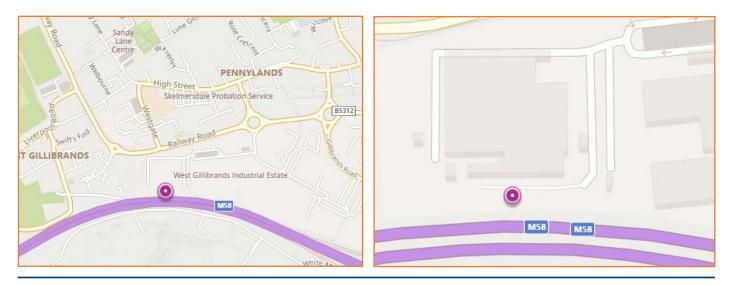

## Location

The subject yard is situated within a modern warehouse complex positioned to the head of Gladdon Place and sitting adjacent to the M58 motorway. Gladdon Place is located just off Gardiners Place which, in turn, is accessed from the B5312 Railway Road which makes up one of the main arterial routes around the Skelmersdale conurbation. Railway Road links directly to other main thoroughfares to provide a ring road around the commercial areas of West Gillibrands the wider Skelmersdale area and provides convenient access to the M58 motorway.