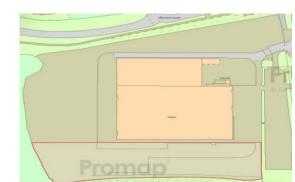

## Description

The yard which is to be concrete surfaced extends to approximately 2.3 acres and whilst it is unfenced it sits within a secure facility which benefits perimeter fencing and gated access. The yard is considered suitable for a variety of open storage and other such uses and all enquiries are invited.

## **Subject to contract**

Ref: AG0782 Sept 2024

N.B boundaries shown are approximate and for identification purposes only and may not reflect physical boundaries on site