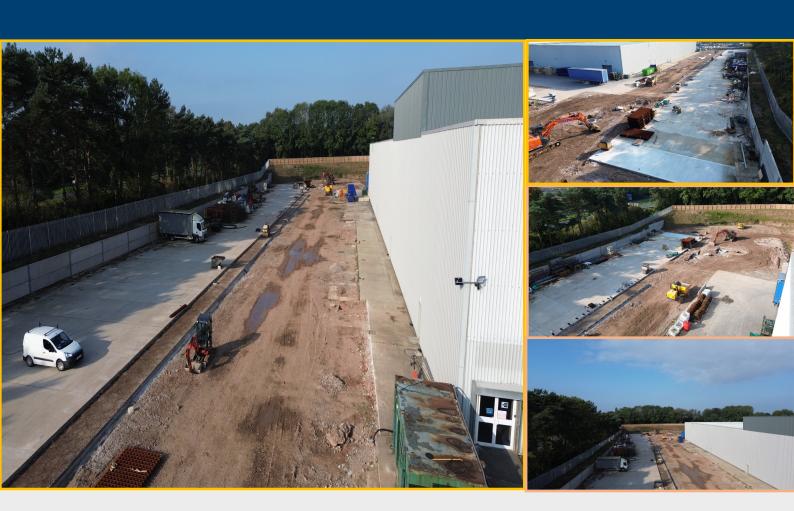

## Yard, Gladden Place, Skelmersdale WN8 9SX

Yard space/hardstanding Circa 2.3 acres

## Description

The yard which is to be concrete surfaced extends to approximately 2.3 acres and whilst it is unfenced it sits within a secure facility which benefits perimeter fencing and gated access. The yard is considered suitable for a variety of open storage and other such uses and all enquiries are invited.