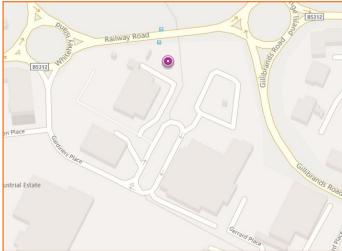

#### Location

The subject site is situated within the Centaur House Industrial Estate which provides for a multi-let estate providing a number of primarily industrial units with a small degree of yard space. Centaur House is located just off Gardiners Place in the West Gillibrands recognised commercial area of Skelmersdale. Gardiners Place leads off Railway Road which is one of the main roads that link up to connect and provide a ring road around the commercial areas of Skelmersdale and provides convenient access to the M58 motorway.