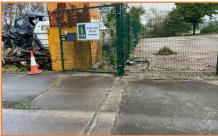

#### Description

The yard measures 0.114 hectares (0.283 acres) and provides for a level hardstanding which is securely fenced and gated. Access to the yard is via an internal estate road through the double gated access. The wider Centaur House site is also securely gated and fenced.