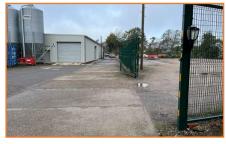

#### Location

The subject site is situated within the Centaur House Industrial Estate which provides for a multi-let estate providing a number of primarily industrial units with a small degree of yard space. Centaur House is located just off Gardiners Place in the West Gillibrands recognised commercial area of Skelmersdale. Gardiners Place leads off Railway Road which is one of the main roads that link up to connect and provide a ring road around the commercial areas of Skelmersdale and provides convenient access to the M58 motorway.

#### Description

The yard measures 0.114 hectares (0.283 acres) and provides for a level hardstanding which is securely fenced and gated. Access to the yard is via an internal estate road through the double gated access. The wider Centaur House site is also securely gated and fenced.