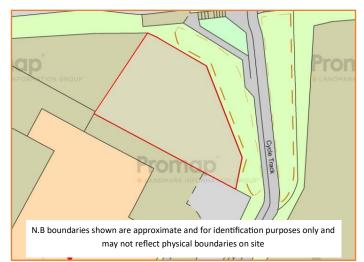

#### Location

The subject site is situated within the Centaur House Industrial Estate which provides for a multi-let estate providing a number of primarily industrial units with a small degree of yard space. Centaur House is located just off Gardiners Place in the West Gillibrands recognised commercial area of Skelmersdale. Gardiners Place leads off Railway Road which is one of the main roads that link up to connect and provide a ring road around the commercial areas of Skelmersdale and provides convenient access to the M58 motorway.

#### Description

The yard measures 0.114 hectares (0.283 acres) and provides for a level hardstanding which is securely fenced and gated. Access to the yard is via an internal estate road through the double gated access. The wider Centaur House site is also securely gated and fenced.