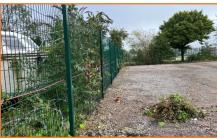

#### Description

The yard measures 0.114 hectares (0.283 acres) and provides for a level hardstanding which is securely fenced and gated. Access to the yard is via an internal estate road through the double gated access. The wider Centaur House site is also securely gated and fenced.