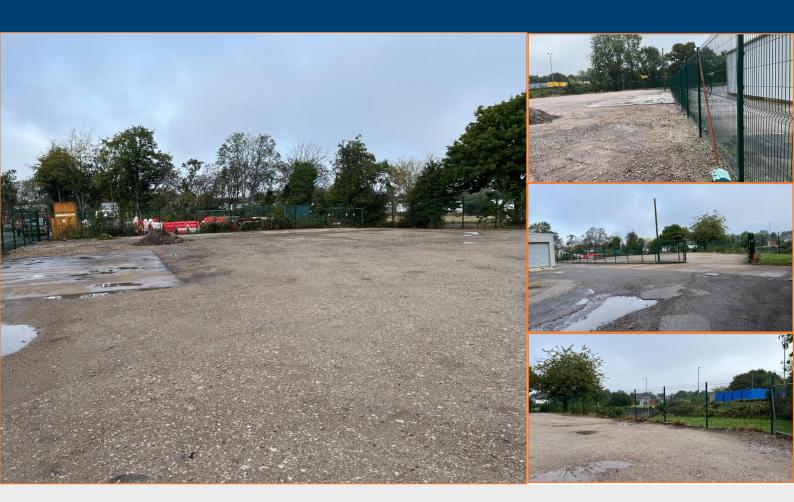

#### Description

The yard measures 0.114 hectares (0.283 acres) and provides for a level hardstanding which is securely fenced and gated. Access to the yard is via an internal estate road through the double gated access. The wider Centaur House site is also securely gated and fenced.