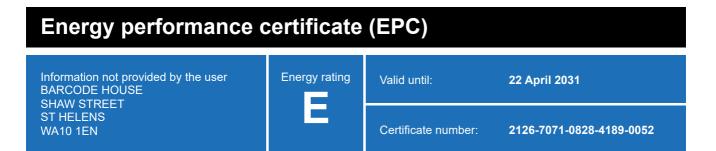

### **Energy rating and score**

This property's energy rating is E.

Properties get a rating from A+ (best) to G (worst) and a score.

The better the rating and score, the lower your property's carbon emissions are likely to be.