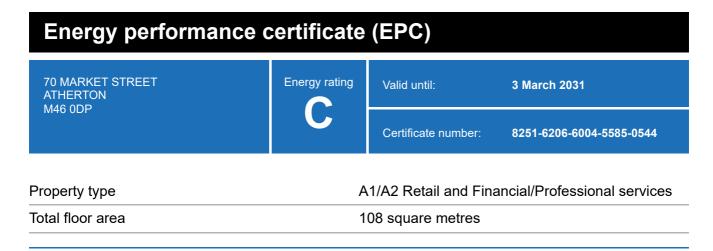

### **Energy rating and score**

This property's energy rating is C.

Properties get a rating from A+ (best) to G (worst) and a score.

The better the rating and score, the lower your property's carbon emissions are likely to be.

## Breakdown of this property's energy performance

| Main heating fuel                          | Grid Supplied Electricity |
|--------------------------------------------|---------------------------|
| Building environment                       | Air Conditioning          |
| Assessment level                           | 3                         |
| Building emission rate (kgCO2/m2 per year) | 64.92                     |
| Primary energy use (kWh/m2 per year)       | 384                       |