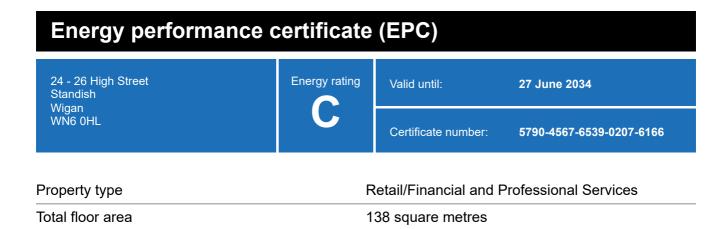

## **Energy rating and score**

This property's energy rating is C.

Properties get a rating from A+ (best) to G (worst) and a score.

The better the rating and score, the lower your property's carbon emissions are likely to be.