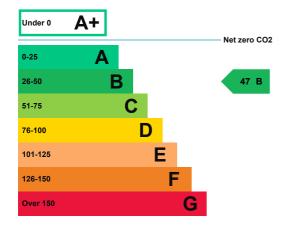

### **Energy rating and score**

This property's energy rating is B.

Properties get a rating from A+ (best) to G (worst) and a score.

The better the rating and score, the lower your property's carbon emissions are likely to be.