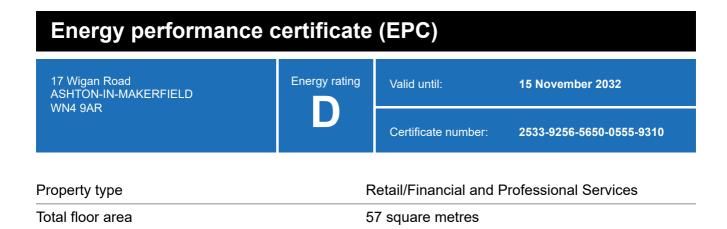

### **Energy rating and score**

This property's energy rating is D.

Properties get a rating from A+ (best) to G (worst) and a score.

The better the rating and score, the lower your property's carbon emissions are likely to be.