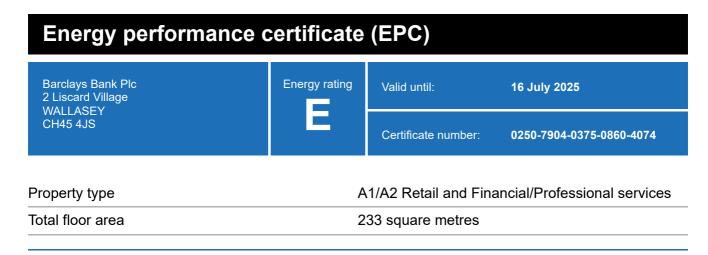

### **Energy rating and score**

This property's energy rating is E.

Properties get a rating from A+ (best) to G (worst) and a score.

The better the rating and score, the lower your property's carbon emissions are likely to be.