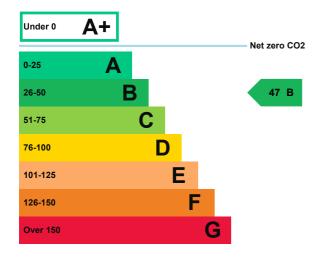

### **Energy rating and score**

This property's energy rating is B.

Properties get a rating from A+ (best) to G (worst) and a score.

The better the rating and score, the lower your property's carbon emissions are likely to be.

### Breakdown of this property's energy performance

| Main heating fuel                          | Grid Supplied Electricity |
|--------------------------------------------|---------------------------|
| Building environment                       | Air Conditioning          |
| Assessment level                           | 3                         |
| Building emission rate (kgCO2/m2 per year) | 12.86                     |
| Primary energy use (kWh/m2 per year)       | 138                       |