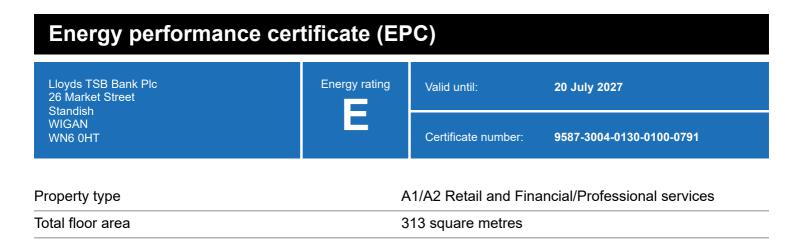

## **Energy rating and score**

This property's energy rating is E.

Properties get a rating from A+ (best) to G (worst) and a score.

The better the rating and score, the lower your property's carbon emissions are likely to be.