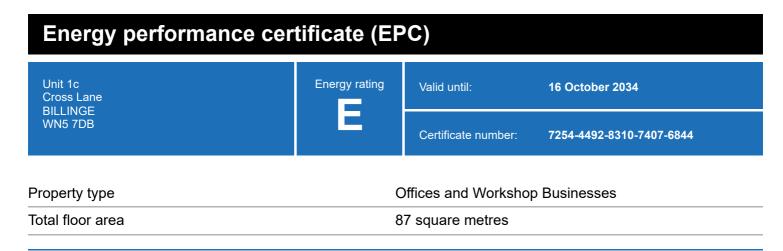

### **Energy rating and score**

This property's energy rating is E.

Properties get a rating from A+ (best) to G (worst) and a score.

The better the rating and score, the lower your property's carbon emissions are likely to be.