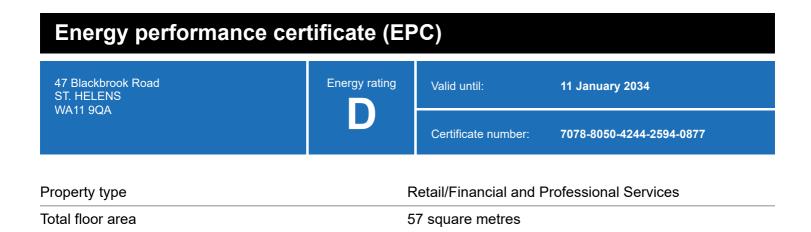

### **Energy rating and score**

This property's energy rating is D.

Properties get a rating from A+ (best) to G (worst) and a score.

The better the rating and score, the lower your property's carbon emissions are likely to be.