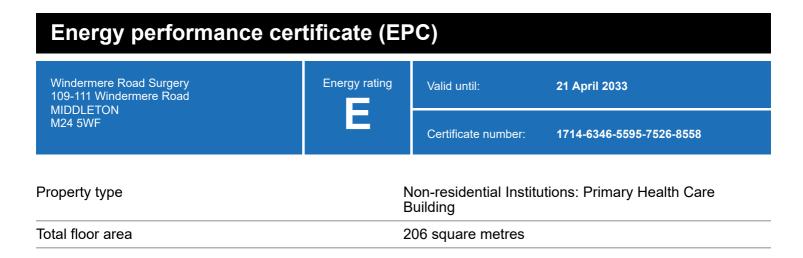

### **Energy rating and score**

This property's energy rating is E.

Properties get a rating from A+ (best) to G (worst) and a score.

The better the rating and score, the lower your property's carbon emissions are likely to be.