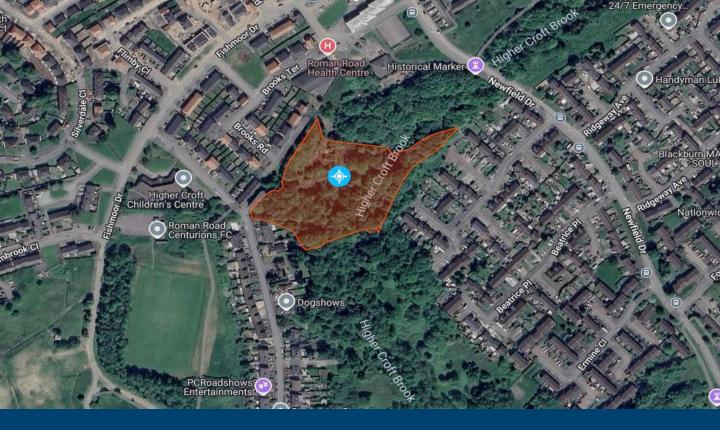

#### Location

The subject sits just off Higher Croft Road within the Higher Darwen suburb of Blackburn with Darwen unitary area.

Surrounding land uses on Higher Croft Road are of higher value residential dwellings.

#### Description

The subject site provides for a total acreage of 3.1 acres however a good portion of this is not developable with the net developable area being approximately 1.5 acres.

The subject site has also had historic planning consent for erection of 14 no. houses however this has since expired.

Tenure

We understand the site held under title number LA73039.