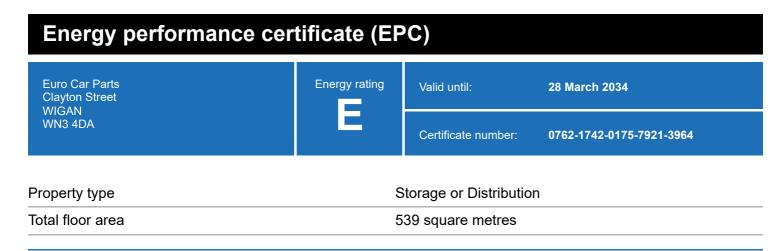

## **Energy rating and score**

This property's energy rating is E.

Properties get a rating from A+ (best) to G (worst) and a score.

The better the rating and score, the lower your property's carbon emissions are likely to be.