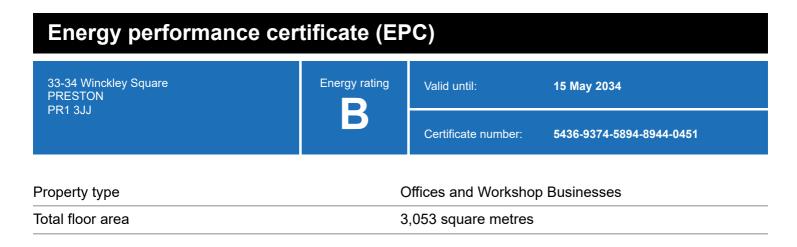

## **Energy rating and score**

This property's energy rating is B.

Properties get a rating from A+ (best) to G (worst) and a score.

The better the rating and score, the lower your property's carbon emissions are likely to be.