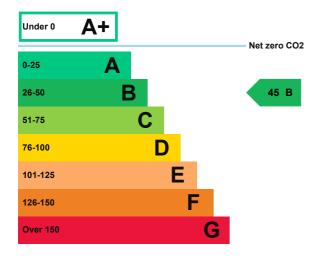

## **Energy rating and score**

This property's energy rating is B.

Properties get a rating from A+ (best) to G (worst) and a score.

The better the rating and score, the lower your property's carbon emissions are likely to be.