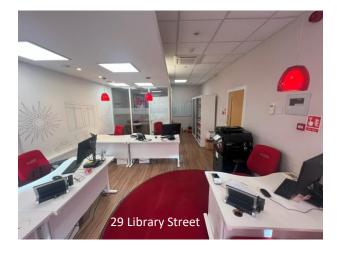

# **Description**

The subject comprises a ground floor retail unit which is currently let to an estate agent together with a currently vacant ground floor retail unit (along with basement) together with separately accessed upper floor offices over 1st and 2nd floors. The ground floor retail and upper floor offers are currently being marketed to let either as a whole or on an individual basis.

No. 29 is currently let at a rental of £9,250 on a 5 year term from March 2023