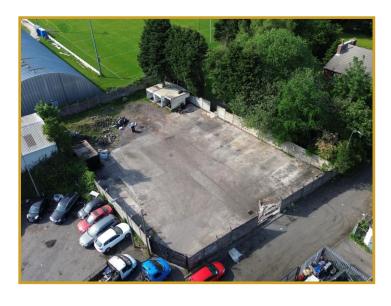

# **Moat House Street**

Ince, Wigan WN2 2EH

Yard/Land 0.25 acres

£200,000

- Partially concrete surfaced yard/land
- Securely fenced and gated
- Suitable for a variety of uses including open storage and potentially development subject to necessary consents

# **Description**

The land/yard is a regular shaped parcel of land extending to 0.25 acres or thereabouts which is two thirds concrete surfaced with approximately one third being unmade. The yard is securely fenced and gated, albeit some aspects to the boundary fencing is in need of repair. The yard benefits the availability of electric, water and drainage to Moat House Street but none, expect for drainage, are connected directly to the site.

#### Accommodation

The site extends to circa 0.25 acres