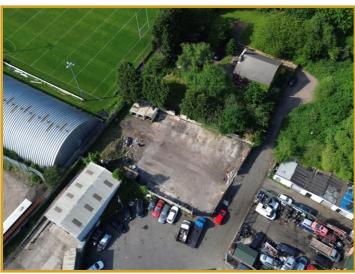

# **Moat House Street**

Ince, Wigan WN2 2EH

Yard/Land 0.25 acres

£200,000

- Partially concrete surfaced yard/land
- Securely fenced and gated
- Suitable for a variety of uses including open storage and potentially development subject to necessary consents

# **Description**

The land/yard is a regular shaped parcel of land extending to 0.25 acres or thereabouts which is two thirds concrete surfaced with approximately one third being unmade. The yard is securely fenced and gated, albeit some aspects to the boundary fencing is in need of repair. The yard benefits the availability of electric, water and drainage to Moat House Street but none, expect for drainage, are connected directly to the site.

#### Accommodation

The site extends to circa 0.25 acres