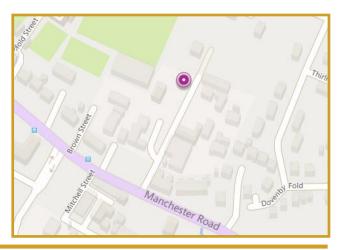

#### Location

Located at the head of Moat House Street in a predominantly commercial/industrial location with neighbouring property providing open storage, workshops and other such similar uses.

Moat House Street Is located off Manchester Road and is approximately 1 mile to the west of Wigan town centre