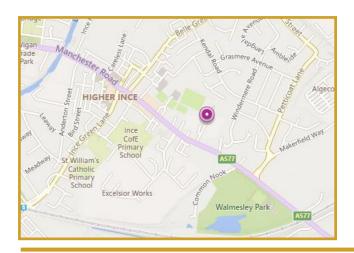

#### Location

Located at the head of Moat House Street in a predominantly commercial/industrial location with neighbouring property providing open storage, workshops and other such similar uses.

Moat House Street Is located off Manchester Road and is approximately 1 mile to the west of Wigan town centre