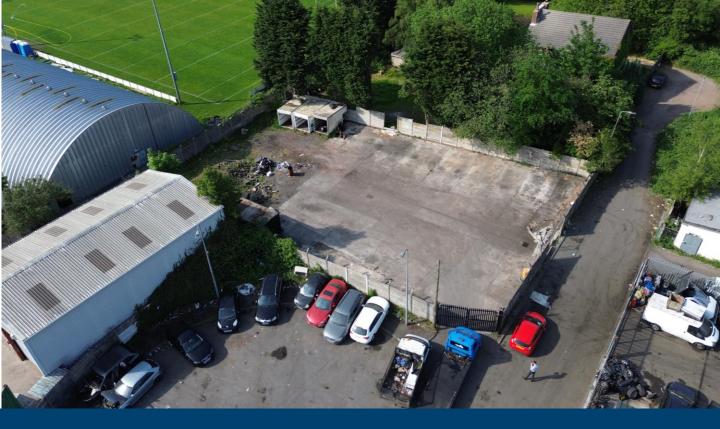

# **Moat House Street**

Ince, Wigan WN2 2EH

Yard/Land 0.25 acres

£200,000

- Partially concrete surfaced yard/land
- Securely fenced and gated
- Suitable for a variety of uses including open storage and potentially development subject to necessary consents

# **Description**

The land/yard is a regular shaped parcel of land extending to 0.25 acres or thereabouts which is two thirds concrete surfaced with approximately one third being unmade. The yard is securely fenced and gated, albeit some aspects to the boundary fencing is in need of repair. The yard benefits the availability of electric, water and drainage to Moat House Street but none, expect for drainage, are connected directly to the site.

#### Accommodation

The site extends to circa 0.25 acres